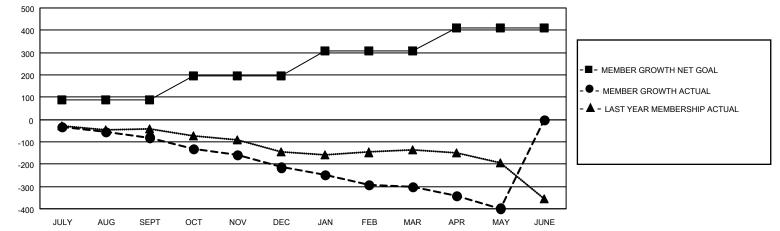

## GAT MONTHLY MEMBERSHIP PROGRESS REPORT

**Multiple District 9** 

Results as of: 5/31/2021

LOCATION: IOWA

|                              | Clubs       |          |               |                       | Members                 |                         |                                                    |  |  |
|------------------------------|-------------|----------|---------------|-----------------------|-------------------------|-------------------------|----------------------------------------------------|--|--|
| RESULTS FOR 2020-2021        |             |          |               | RESULTS FOR 2020-2021 |                         |                         |                                                    |  |  |
| QUARTER NEW                  | CLUB GOAL N | EW CLUBS | DROPPED CLUBS | QUARTER               | IBER GROWTH NET<br>GOAL | MEMBER GROWTH<br>ACTUAL | DROPPED<br>MEMBERS ACTUAL<br>(including transfers) |  |  |
| JULY/AUG/SEPT<br>OCT/NOV/DEC | 2<br>4      | 0<br>0   | 0             | JULY/AUG/SEPT         | 88<br>108               | 123<br>85               | 185<br>208                                         |  |  |
| JAN/FEB/MAR                  | 5           | 0        | 3             | JAN/FEB/MAR           | 110                     | 73                      | 153                                                |  |  |
| APR/MAY/JUNE                 | 3           | 0        | 0             | APR/MAY/JUNE          | 105                     | 80                      | 173                                                |  |  |