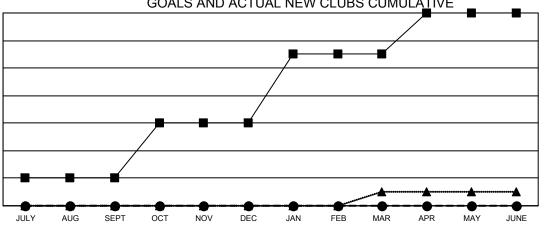

## GAT MONTHLY MEMBERSHIP PROGRESS REPORT

**Multiple District 9** 

Results as of: 5/31/2021

LOCATION: IOWA

|                              | Clubs       |          |               |                       | Members                 |                         |                                                    |  |  |
|------------------------------|-------------|----------|---------------|-----------------------|-------------------------|-------------------------|----------------------------------------------------|--|--|
| RESULTS FOR 2020-2021        |             |          |               | RESULTS FOR 2020-2021 |                         |                         |                                                    |  |  |
| QUARTER NEW                  | CLUB GOAL N | EW CLUBS | DROPPED CLUBS | QUARTER               | IBER GROWTH NET<br>GOAL | MEMBER GROWTH<br>ACTUAL | DROPPED<br>MEMBERS ACTUAL<br>(including transfers) |  |  |
| JULY/AUG/SEPT<br>OCT/NOV/DEC | 2<br>4      | 0<br>0   | 0             | JULY/AUG/SEPT         | 88<br>108               | 123<br>85               | 185<br>208                                         |  |  |
| JAN/FEB/MAR                  | 5           | 0        | 3             | JAN/FEB/MAR           | 110                     | 73                      | 153                                                |  |  |
| APR/MAY/JUNE                 | 3           | 0        | 0             | APR/MAY/JUNE          | 105                     | 80                      | 173                                                |  |  |